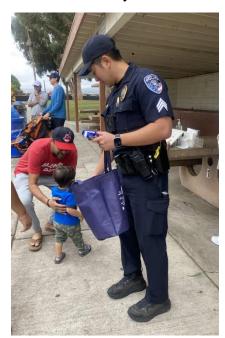

#### **Community Event a Success!**

Southwood HOA hosted a Community Event at Paradise Park on Saturday, September 16. We had a terrific turnout with well over 100 people of all ages enjoying the afternoon!

At least a dozen Torrance Police officers stopped by and many stayed the whole time. The officers had fun playing games with the kids and talking to residents. When the Torrance Fire Department arrived, families quickly descended upon the fire engine and paramedic truck. Mayor George Chen, a resident of Southwood, also came by to chat with neighbors.

It was a pleasure watching parents and their kids try out the variety of carnival games and play equipment. Every child took home a prize and everyone who attended got a free ice cream bar to enjoy.

Southwood HOA Board is so pleased with the turnout and hopes to have a similar event next year!

Thank you, Torrance Police & Fire Departments!

Southwood Homeowners Association 4733 Torrance Blvd. #155, 90503 424.226.6428

southwood.homeowners@gmail.com Facebook.com/southwoodHOA www.southwoodhomeowners.com